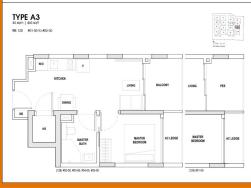

## **RESIDENTIAL - CONDOMINIUM** 463SQFT (43SQM) / CALL FOR PRICE!

1 - Bedroom

## **RESIDENTIAL - CONDOMINIUM**

128, SOPHIA ROAD, ORCHARD, RIVER VALLEY,

**SINGAPORE 228184** 

■ LISTING ID: SGLD11363288 ■ TENURE: FREEHOLD ■ TITLE: N/A

■ SIZE BUILT-UP: 463SQFT (43SQM) 23,828SQFT (2,214SQM) ■ SITE AREA:

■ NO. OF FLOORS:

■ FLOOR/LEVEL: N/A - N/A

■ BED ROOMS: ■ BATH ROOMS:

**MAIDS ROOMS:** N/A ■ PARKING SPACES: N/A

**LAYOUT TYPE: REGULAR** 

**■ FACING: ■ VIEWING:** OTHER

■ SELLING PRICE: FOR PRICE!

**■ COMPLETION YEAR:** 