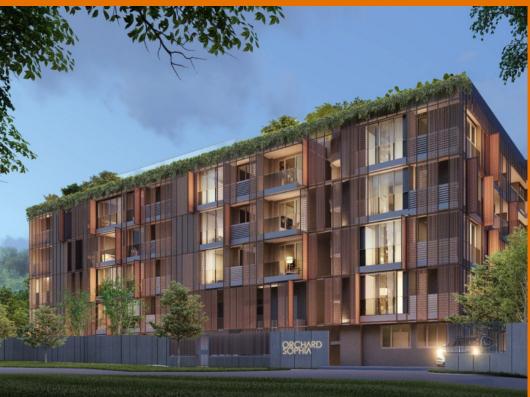

## **RESIDENTIAL - CONDOMINIUM**

128, SOPHIA ROAD, ORCHARD, RIVER VALLEY,

**SINGAPORE 228184** 

■ LISTING ID: SGLD11363288 ■ TENURE: FREEHOLD ■ TITLE: N/A

■ SIZE BUILT-UP: 463SQFT (43SQM) 23,828SQFT (2,214SQM) ■ SITE AREA:

#### **ORCHARD SOPHIA**

Condominium for Sale: Partially furnished, 1 bedroom, 1 bathroom. Completion in 2027, this unit is in original condition. Tenure: Freehold Located in Singapore's district D09 near Orchard, River Valley in the area Orchard (Central region).